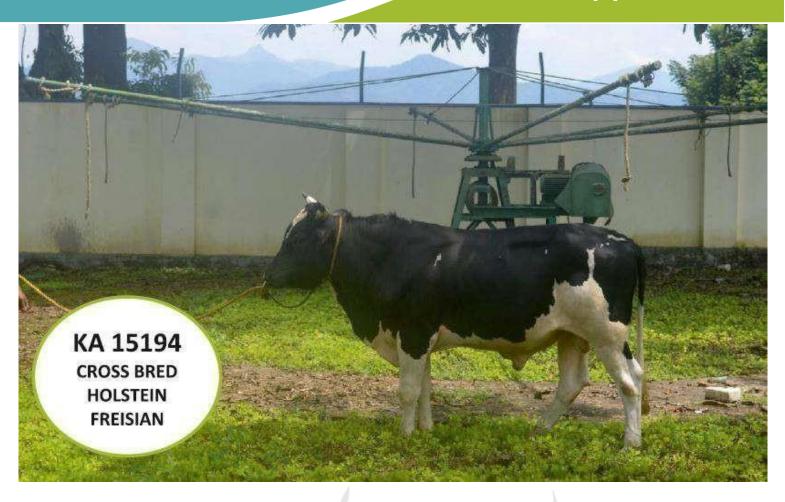

#### **GENERAL INFORMATION**

KA15194 420013776305 Sire (Bull) no. UID or any other

Breed Cross Bred HF

РΤ Sourcing of Bull Date of Birth 27/05/2017

Monophosphate Synthase) Weight at birth (ings) 30 FXI (Faxctor XI) deficiency Sire No.-KA7490 -420012882021 Any other relevant tests Dam No.-