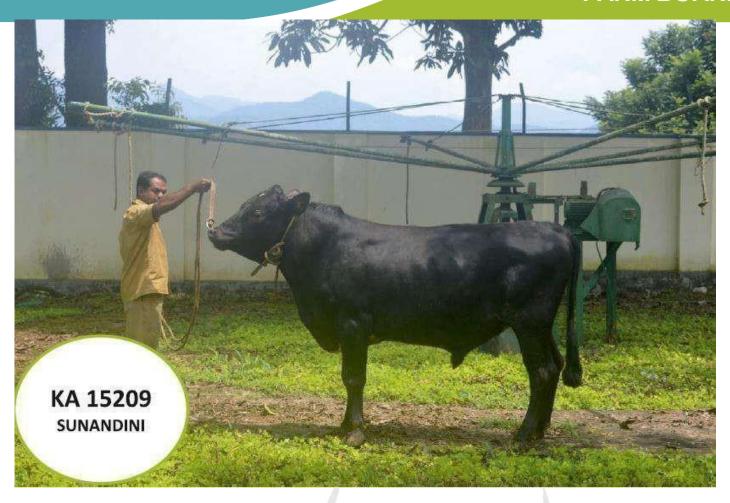

#### GENERAL INFORMATION

Sire (Bull) no. UID or any other

KA15209 420019226225

Breed

Sunandini

Farm Born

22/10/2016

28

Weight at birth (inKgs)

Sire No.

KA15209 420019226225

### **PERFORMANCE TRAITS**

Dam No.

Dams Standard lactation (305 days) Yield in Kgs Milk Fat % Milk Protein % Sire side information - Sire Dam Lactation Yield (in Kgs)

4374