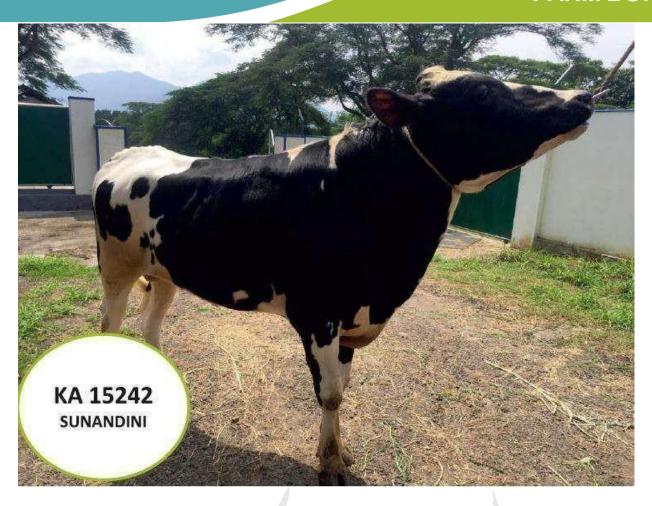

### **GENERAL INFORMATION**

Sire (Bull) no. UID or any other KA15242 420019226282

Breed Sunandini
Sourcing of Bull Farm Born
Date of Birth 17/03/2017
Weight at birth (inKgs) 28
Sire No. KA7747 Dam No. KA15580 \_