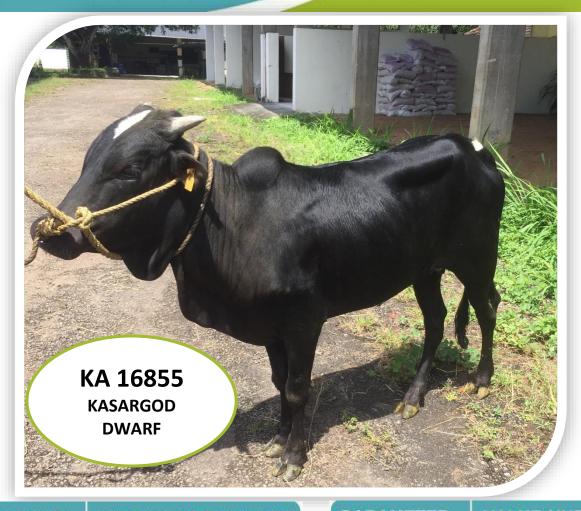

# **GENERAL INFORMATION**

Bull No. UID or any other - KA16855/ 420019226750

 Breed
 KD

 Sourcing of Bull
 Farm Born

 Date of Birth
 23/08/2018

Weight at Birth ( in kg) -

Sire - KA 12232 Dam - KA 16694

#### PERFORMANCE TRAITS

Dams Standard lactation
(305 days)Yield in Kgs - 615
Milk Fat % Milk Protein % Sire side information - Sire Dam
Lactation Yield (in Kgs) -

If Progeny tested, Breeding Value of the bull