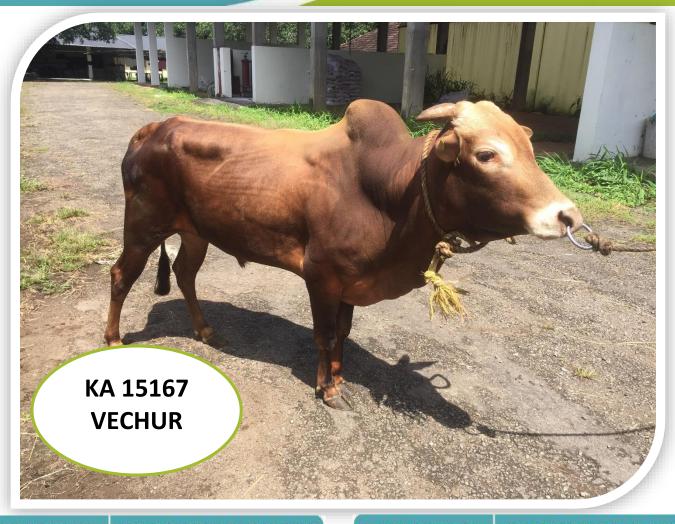

# **GENERAL INFORMATION**

Bull No. UID or any other - KA15167/ 420019226258

 Breed
 VR

 Sourcing of Bull
 Farm Born

 Date of Birth
 01/03/2016

Weight at Birth ( in kg) -

Sire - V890 Dam - V708

# **PERFORMANCE TRAITS**

Dams Standard lactation
(305 days)Yield in Kgs - 750
Milk Fat % -

Milk Protein % Sire side information - Sire Dam

Lactation Yield (in Kgs)

If Progeny tested, Breeding Value

of the bull