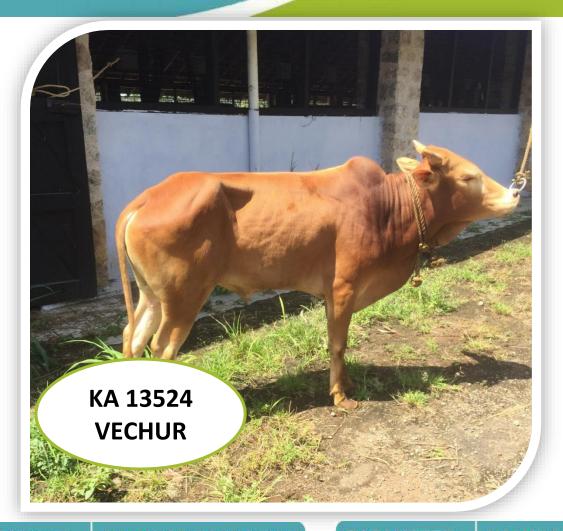

#### **GENERAL INFORMATION**

Bull No. UID or any other - KA13524/420019226692

 Breed
 VR

 Sourcing of Bull
 Farm Born

 Date of Birth
 02/05/2018

Weight at Birth (in kg) -

Sire - KA11577 Dam - KA16359

### **PERFORMANCE TRAITS**

Dams Standard lactation (305 days) Yield in Kgs

(305 days)Yield in Kgs -770 Milk Fat % -Milk Protein % -

Sire side information - Sire Dam

Lactation Yield (in Kgs)

If Progeny tested, Breeding Value of the bull -