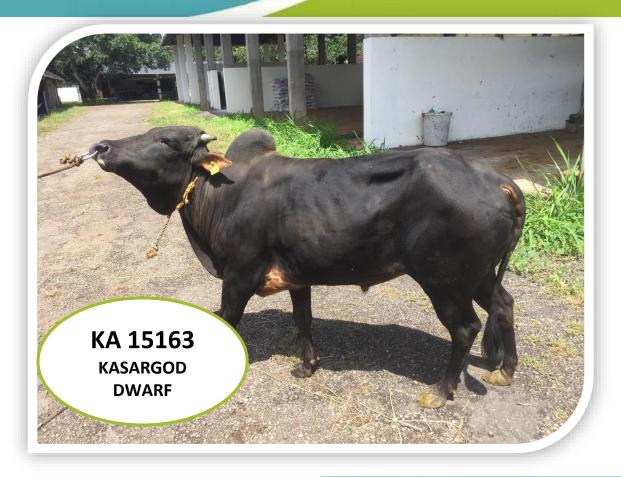

### **GENERAL INFORMATION**

Bull No. UID or any other - KA15163/ 420019226384

 Breed
 KD

 Sourcing of Bull
 Farm Born

 Date of Birth
 01/09/2017

Weight at Birth ( in kg)

Sire - K12 Dam - K11

#### PERFORMANCE TRAITS

Dams Standard lactation

(305 days)Yield in Kgs - 650 Milk Fat % -

Milk Protein %

Sire side information - Sire Dam Lactation Yield (in Kgs)

If Progeny tested, Breeding Value

of the bull