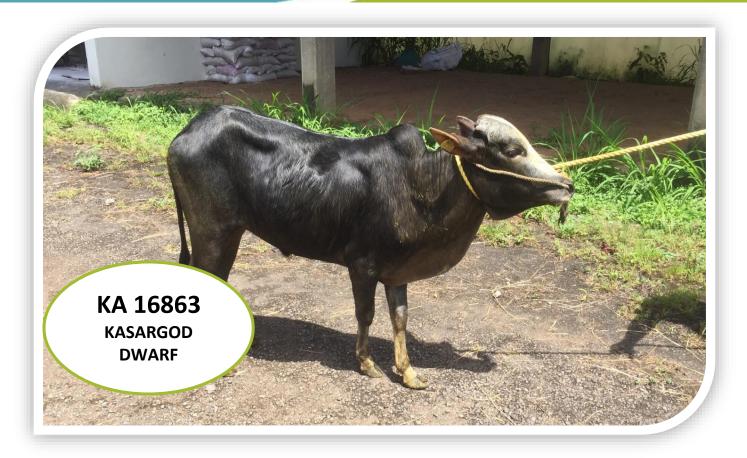

# **GENERAL INFORMATION**

Bull No. UID or any other - KA16863/ 420019226772

 Breed
 KD

 Sourcing of Bull
 Farm Born

 Date of Birth
 23/11/2018

Weight at Birth ( in kg) -

Sire - KA12636 Dam - KA12639

# PERFORMANCE TRAITS

Dams Standard lactation (305 days) Yield in Kgs

(305 days) Yield in Kgs - 602.5 Milk Fat % -

Milk Protein % Sire side information - Sire Dam

Lactation Yield (in Kgs)
If Progeny tested, Breeding Value