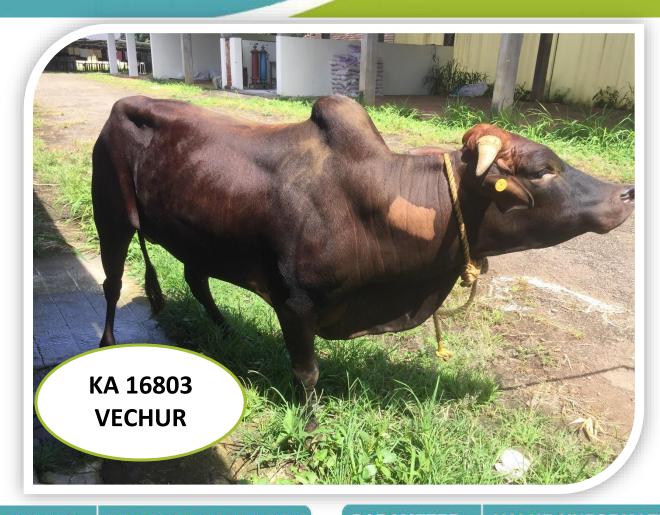

# **GENERAL INFORMATION**

Bull No. UID or any other - KA16803/ 420019226203

 Breed
 VR

 Sourcing of Bull
 Farm Born

 Date of Birth
 21/05/2017

Weight at Birth ( in kg) -

Sire - KA12656 Dam - KA12932

#### PERFORMANCE TRAITS

of the bull

Dams Standard lactation
(305 days) Yield in Kgs - 650
Milk Fat % Milk Protein % Sire side information - Sire Dam
Lactation Yield (in Kgs) -

If Progeny tested, Breeding Value