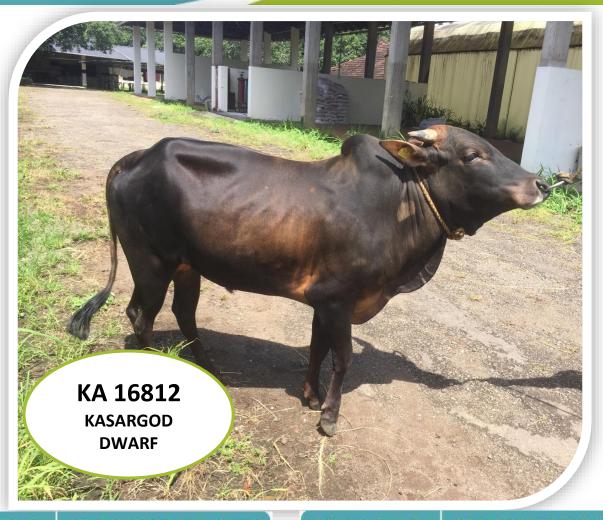

# **GENERAL INFORMATION**

Bull No. UID or any other KA16812/420019226442

Breed KD Sourcing of Bull Farm Born Date of Birth 15/10/2017

Weight at Birth (in kg)

KA12232 Sire Dam PTR21

# **PERFORMANCE TRAITS**

Dams Standard lactation

(305 days) Yield in Kgs - 610 Milk Fat %

Milk Protein %

Sire side information - Sire Dam Lactation Yield (in Kgs) If Progeny tested, Breeding Value

of the bull