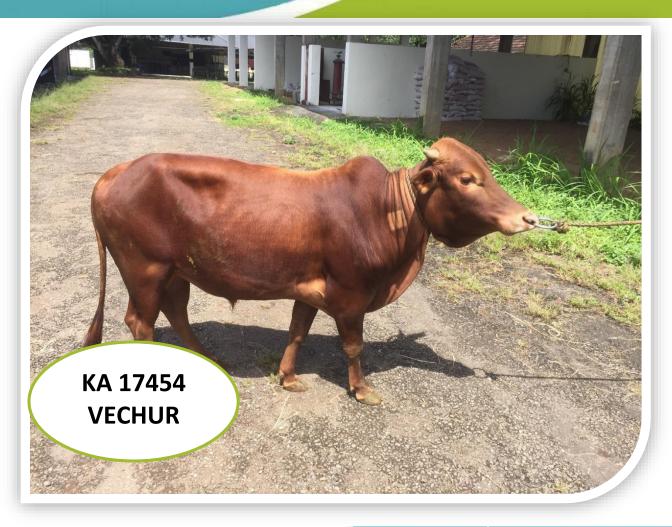

# **GENERAL INFORMATION**

Bull No. UID or any other - KA17454/420019226681

 Breed
 VR

 Sourcing of Bull
 Farm Born

 Date of Birth
 23/07/2018

Weight at Birth (in kg) -

 Sire
 N1Guinnes

 Dam
 FV117

# **PERFORMANCE TRAITS**

Dams Standard lactation (305 days)Yield in Kgs Milk Fat %

Milk Protein %

Sire side information - Sire Dam Lactation Yield (in Kgs) If Progeny tested, Breeding Value

of the bull