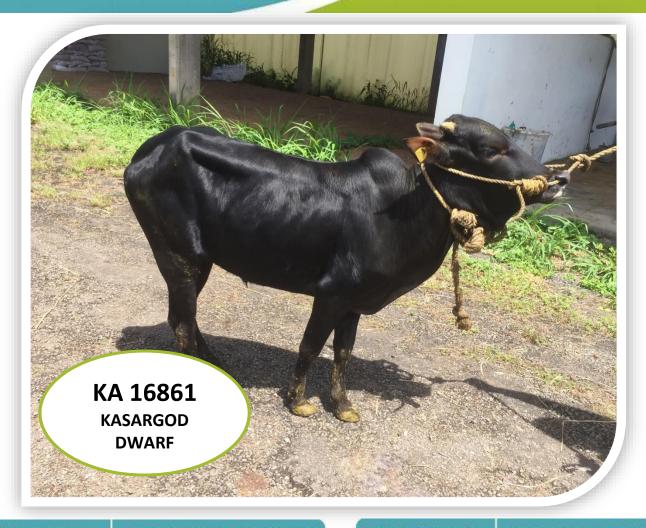

# **GENERAL INFORMATION**

Bull No. UID or any other - KA16861/ 420019226761

 Breed
 KD

 Sourcing of Bull
 Farm Born

 Date of Birth
 08/11/2018

Weight at Birth (in kg) -

Sire - KA12636 Dam - KA12238

# **PERFORMANCE TRAITS**

Dams Standard lactation (305 days) Yield in Kgs

Milk Fat %

Milk Protein %

Sire side information - Sire Dam Lactation Yield (in Kgs)

If Progeny tested, Breeding Value

of the bull