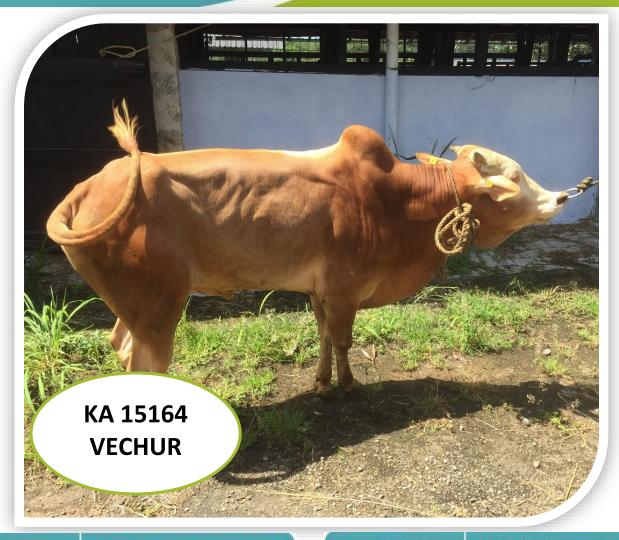

#### **GENERAL INFORMATION**

Bull No. UID or any other - KA15164/ 420019226260

 Breed
 VR

 Sourcing of Bull
 Farm Born

 Date of Birth
 21/03/2016

Weight at Birth (in kg) -

Sire - V964 Dam - V716

#### **PERFORMANCE TRAITS**

Dams Standard lactation (305 days) Yield in Kgs

(305 days)Yield in Kgs - 655 Milk Fat % -

Milk Protein %

Sire side information - Sire Dam
Lactation Yield (in Kgs) -

If Progeny tested, Breeding Value of the bull