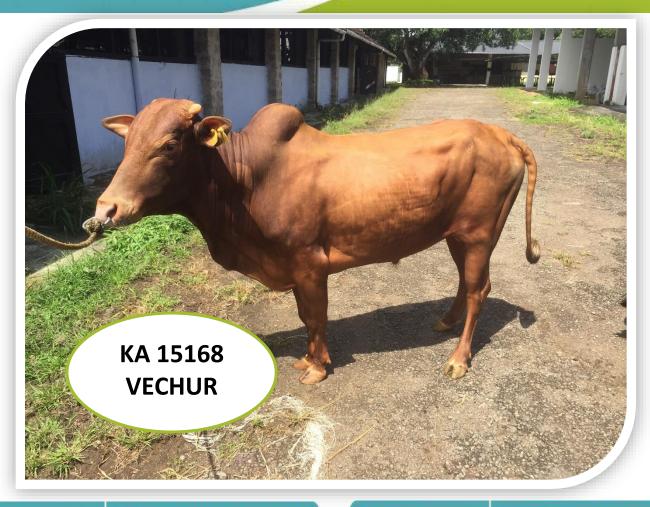

# **GENERAL INFORMATION**

Bull No. UID or any other - KA15168/420019226624

 Breed
 VR

 Sourcing of Bull
 Farm Born

 Date of Birth
 01/06/2018

Weight at Birth ( in kg) -

Sire - KA 11577 Dam - KA 12932

# PERFORMANCE TRAITS

of the bull

Dams Standard lactation
(305 days)Yield in Kgs - 650
Milk Fat % Milk Protein % Sire side information - Sire Dam
Lactation Yield (in Kgs) If Progeny tested, Breeding Value