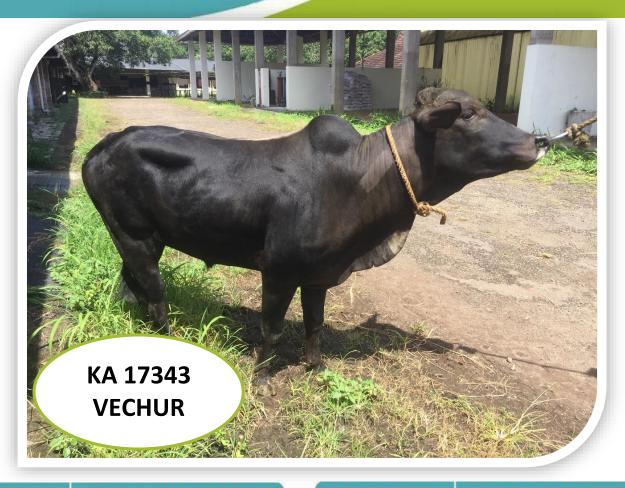

# **GENERAL INFORMATION**

Bull No. UID or any other - KA17343/420019226544

 Breed
 VR

 Sourcing of Bull
 Farm Born

 Date of Birth
 08/02/2018

Weight at Birth ( in kg) -

Sire - V12

Dam - 420021698138

### **PERFORMANCE TRAITS**

Dams Standard lactation

(305 days)Yield in Kgs - 550
Milk Fat % Milk Protein % Sire side information - Sire Dam
Lactation Yield (in Kgs) -

If Progeny tested, Breeding Value

of the bull

# TESTING FOR GENETIC DISORDER DONE

Karyotyping Done - Normal

BLAD (Bovine Leukocyte

Sourcing of Bull Adhenson Deficiency) Done - Normal

DUMPS (Defeciency of Uridine

Monophosphate Synthase) Done - Normal

FXI(Faxctor XI) defiency Done - Normal