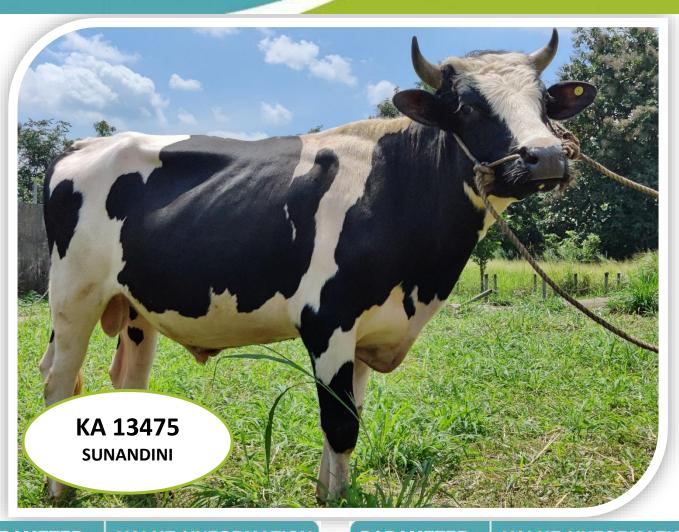

# **GENERAL INFORMATION**

Bull No. UID or any other Breed

Sourcing of bull

Date of Birth

Weight at birth (in Kgs)

Sire

Dam

KA13475 / 420018764945

Sunandini KLDB (PT)

21/11/2017

KA7882

7264

IDK28509