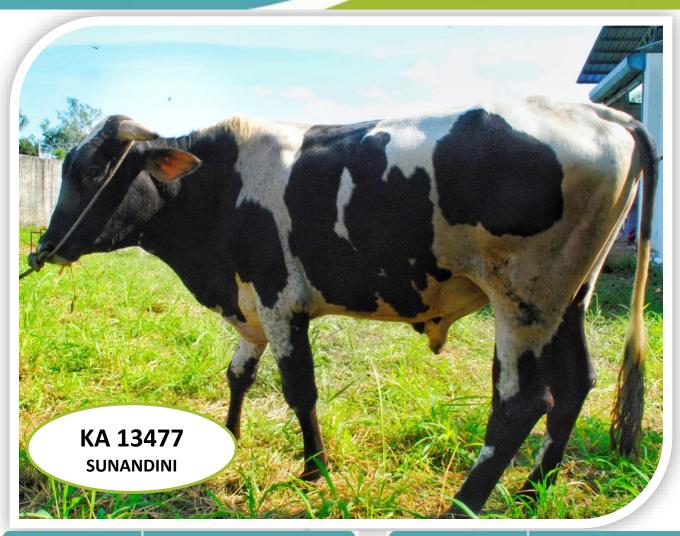

# **GENERAL INFORMATION**

Bull No. UID or any other

Breed Sourcin

Sourcing of bull

Date of Birth

Weight at birth (in Kgs)

Sire

Dam

KA13477 / 420018764205

Sunandini KLDB (PT)

23/01/2018

PB8164

6209

KTM36628/420018810422