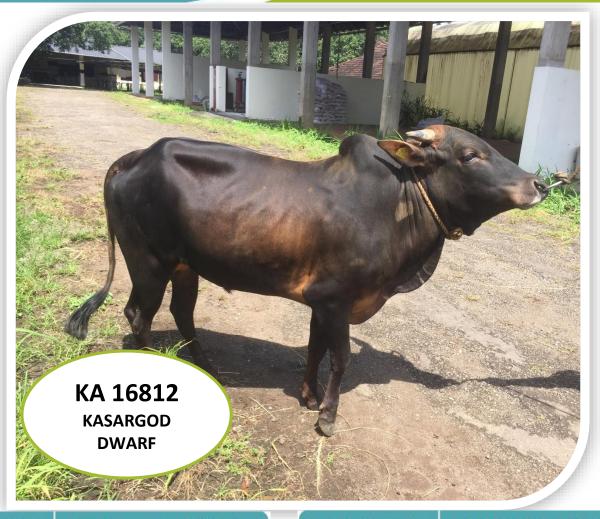

#### **GENERAL INFORMATION**

Sire (Bull) No. UID or any other - KA16812/ 420019226442

 Breed
 KD

 Sourcing of Bull
 Farm Born

 Date of Birth
 15/10/2017

 Sire No.
 KA12232

 Dam No.
 PTR21

Weight at Birth (in kg) -

#### **PERFORMANCE TRAITS**

Dams Standard lactation

(305 days)Yield in Kgs - 610
Milk Fat % Milk Protein % -

Sire side information - Sire Dam Lactation Yield (in Kgs) If Progeny tested, Breeding Value

of the bull