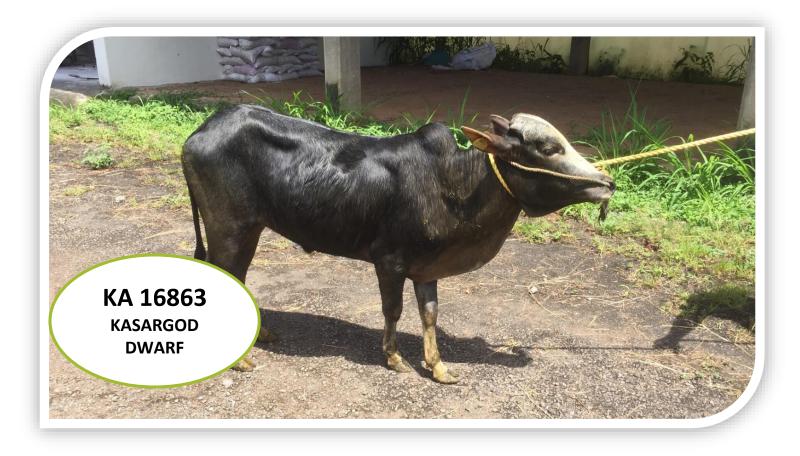

#### **GENERAL INFORMATION**

Sire (Bull) No. UID or any other - KA16863/ 420019226772

 Breed
 KD

 Sourcing of Bull
 Farm Born

 Date of Birth
 23/11/2018

 Sire No.
 KA12636

 Dam No.
 KA12639

Weight at Birth (in kg) -

Semen Station - Kulathupuzha

#### PERFORMANCE TRAITS

Dams Standard lactation

(305 days)Yield in Kgs - 602.5

Milk Fat % Milk Protein % -

Sire side information - Sire Dam Lactation Yield (in Kgs)

If Progeny tested, Breeding Value

of the bull