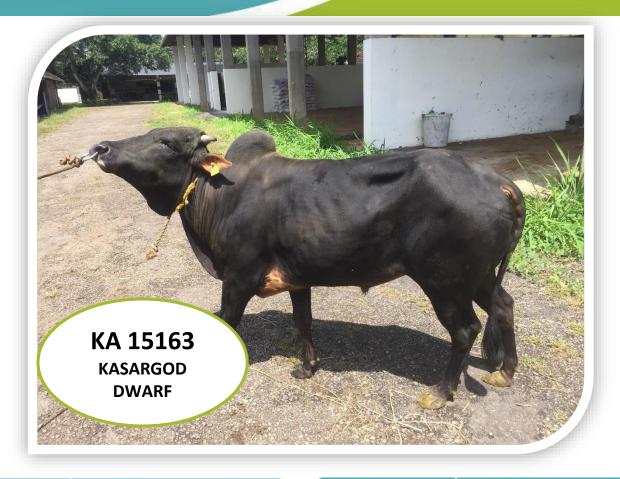

#### **GENERAL INFORMATION**

KA15163/420019226384 Sire (Bull) No. UID or any other -

Breed KD Sourcing of Bull Farm Born Date of Birth 01/09/2017 Sire No. K12 Dam No. K11

Weight at Birth (in kg)

Semen Station Kulathupuzha

#### **PERFORMANCE TRAITS**

Dams Standard lactation

(305 days) Yield in Kgs - 650 Milk Fat % Milk Protein %

Sire side information - Sire Dam

Lactation Yield (in Kgs)

of the bull

If Progeny tested, Breeding Value