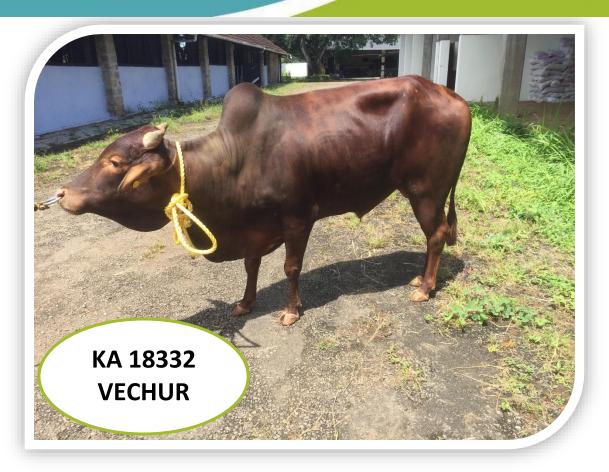

#### **GENERAL INFORMATION**

Sire (Bull) No. UID or any other - KA 18332 / 420019226748

Breed - VR

 Sourcing of Bull
 Farm Born

 Date of Birth
 20/03/2018

 Sire No.
 KA12656

 Dam No.
 KA14825

Weight at Birth (in kg)

Semen Station - Kulathupuzha

#### **PERFORMANCE TRAITS**

Dams Standard lactation (305 days) Yield in Kgs

Milk Fat %

Milk Protein %

Sire side information - Sire Dam Lactation Yield (in Kgs)

If Progeny tested, Breeding Value

of the bull