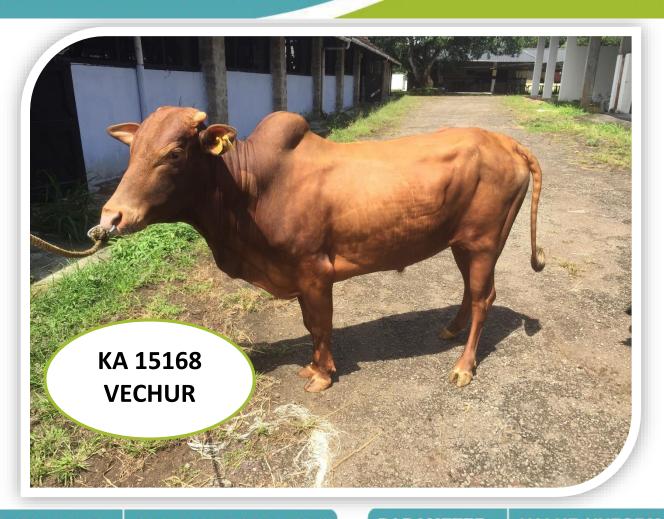

#### **GENERAL INFORMATION**

Sire (Bull) No. UID or any other - KA15168/420019226624

 Breed
 VR

 Sourcing of Bull
 Farm Born

 Date of Birth
 01/06/2018

 Sire No.
 KA 11577

 Sire No.
 KA 11577

 Dam No.
 KA 12932

Weight at Birth ( in kg) -

Semen Station - Kulathupuzha

#### PERFORMANCE TRAITS

Dams Standard lactation
(305 days)Yield in Kgs - 650
Milk Fat % Milk Protein %

Milk Protein %
Sire side information - Sire Dam

Lactation Yield (in Kgs) If Progeny tested, Breeding Value