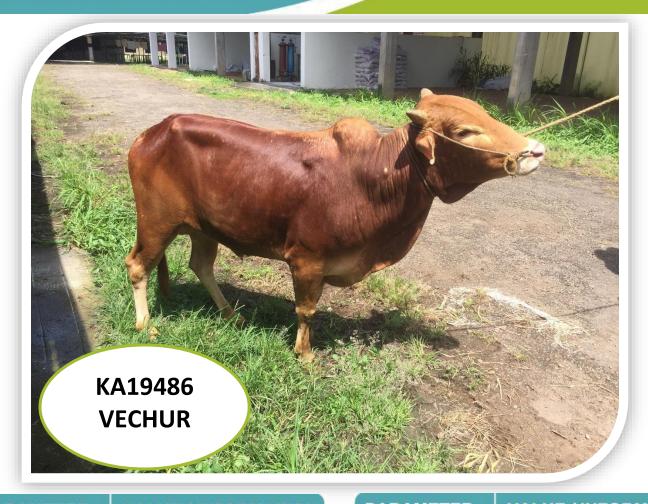

#### **GENERAL INFORMATION**

Sire (Bull) No. UID or any other - KA9486/420019226783

 Breed
 VR

 Sourcing of Bull
 Farm Born

 Date of Birth
 22/05/2018

 Sire No.
 KA13230

 Dam No.
 KA11057

Weight at Birth (in kg) -

Semen Station - Kulathupuzha

#### PERFORMANCE TRAITS

Dams Standard lactation (305 days) Yield in Kgs

(305 days)Yield in Kgs - 602 Milk Fat % -Milk Protein % -

Sire side information - Sire Dam Lactation Yield (in Kgs)

If Progeny tested, Breeding Value

of the bull