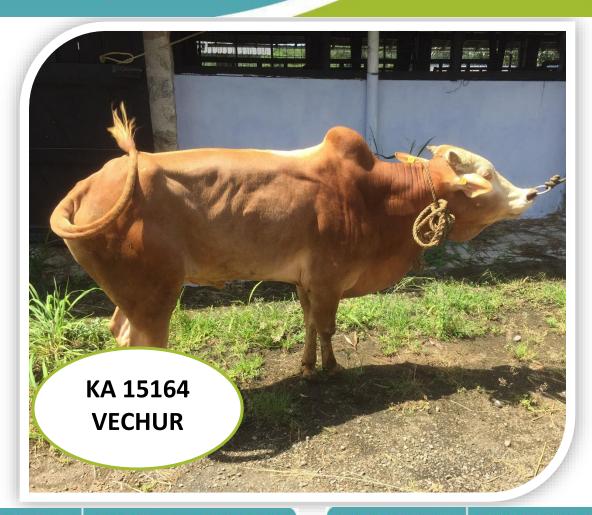

#### **GENERAL INFORMATION**

Sire (Bull) No. UID or any other - KA15164/ 420019226260

 Breed
 VR

 Sourcing of Bull
 Farm Born

 Date of Birth
 21/03/2016

 Sire No.
 V964

 Dam No.
 V716

Weight at Birth ( in kg) -

Semen Station - Kulathupuzha

#### **PERFORMANCE TRAITS**

Dams Standard lactation

of the bull

(305 days)Yield in Kgs - 655 Milk Fat % -

Milk Protein %

Sire side information - Sire Dam
Lactation Yield (in Kgs) If Progeny tested, Breeding Value