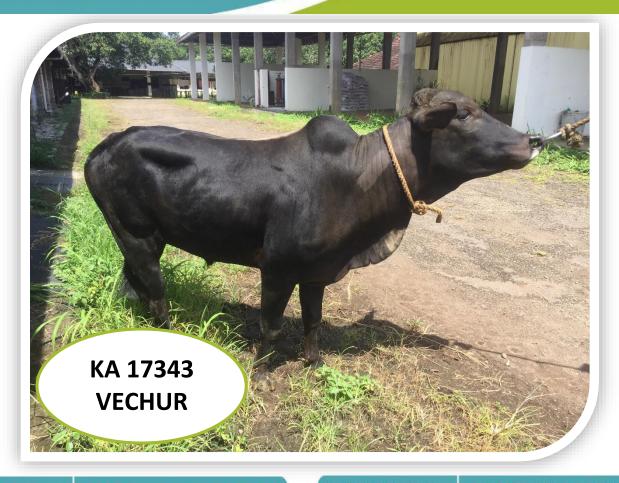

### **GENERAL INFORMATION**

Sire (Bull) No. UID or any other - KA17343/420019226544

 Breed
 VR

 Sourcing of Bull
 Farm Born

 Date of Birth
 08/02/2018

 Sire No.
 V12

Dam No. - 420021698138

Weight at Birth ( in kg) -

Semen Station - Kulathupuzha

#### **PERFORMANCE TRAITS**

Dams Standard lactation

(305 days)Yield in Kgs - 550
Milk Fat % Milk Protein % Sire side information - Sire Dam

Lactation Yield (in Kgs)

If Progeny tested, Breeding Value

of the bull