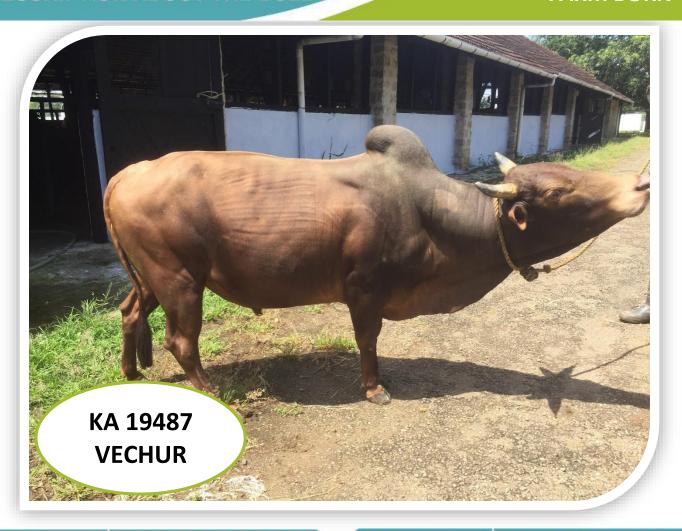

#### **GENERAL INFORMATION**

Sire (Bull) No. UID or any other - KA 19487 / 420019226806

Breed - VR

 Sourcing of Bull
 Farm Born

 Date of Birth
 09/03/2016

 Sire No.
 KA10959

 Dam No.
 KA12932

Weight at Birth (in kg)

Semen Station - Kulathupuzha

#### **PERFORMANCE TRAITS**

Dams Standard lactation

(305 days)Yield in Kgs - 606.5

Milk Fat % Milk Protein %

Sire side information - Sire Dam

Lactation Yield (in Kgs)
If Progeny tested, Breeding Value

of the bull