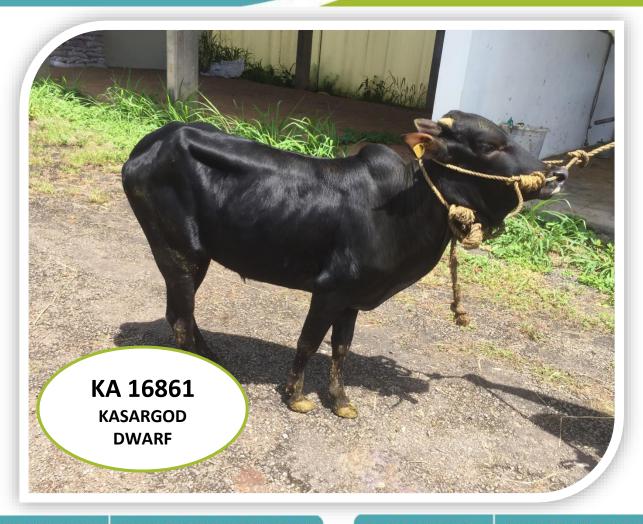

#### **GENERAL INFORMATION**

Sire (Bull) No. UID or any other - KA16861/ 420019226761

 Breed
 KD

 Sourcing of Bull
 Farm Born

 Date of Birth
 08/11/2018

 Sire No.
 KA12636

 Dam No.
 KA12238

Weight at Birth (in kg) -

Semen Station - Kulathupuzha

**PERFORMANCE TRAITS** 

Dams Standard lactation

(305 days)Yield in Kgs - 603.7

Milk Fat % Milk Protein %

Sire side information - Sire Dam

Lactation Yield (in Kgs)

If Progeny tested, Breeding Value