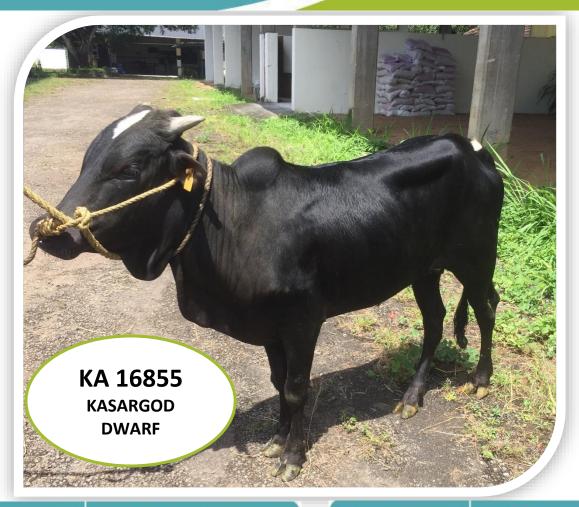

#### **GENERAL INFORMATION**

KA16855/ 420019226750 Sire (Bull) No. UID or any other -Breed ΚD Sourcing of Bull Farm Born 23/08/2018

Date of Birth Sire No. KA 12232 Dam No. KA 16694

Weight at Birth (in kg)

#### PERFORMANCE TRAITS

Lactation Yield (in Kgs)

Dams Standard lactation (305 days) Yield in Kgs - 615 Milk Fat % Milk Protein % Sire side information - Sire Dam

If Progeny tested, Breeding Value

of the bull