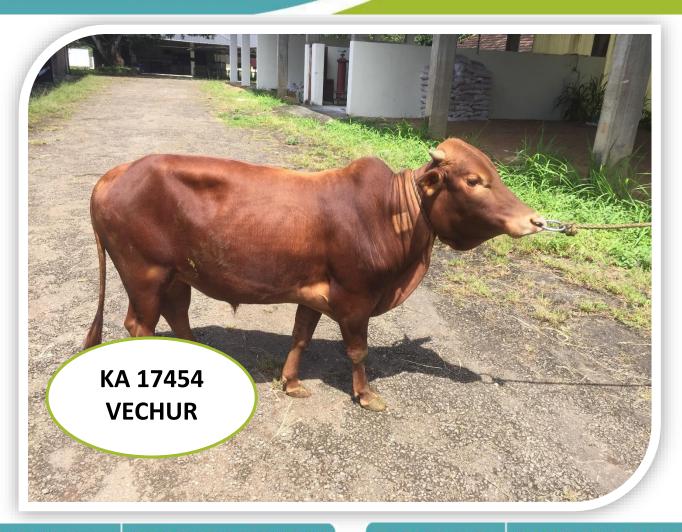

#### **GENERAL INFORMATION**

Sire (Bull) No. UID or any other - KA17454/420019226681

Breed - VR

 Sourcing of Bull
 Farm Born

 Date of Birth
 23/07/2018

 Sire No.
 N1Guinnes

 Dam No.
 FV117

Weight at Birth (in kg) -

Semen Station - Kulathupuzha

#### **PERFORMANCE TRAITS**

Dams Standard lactation

(305 days)Yield in Kgs - 598

Milk Fat % Milk Protein %

Sire side information - Sire Dam

Lactation Yield (in Kgs)
If Progeny tested, Breeding Value

of the bull