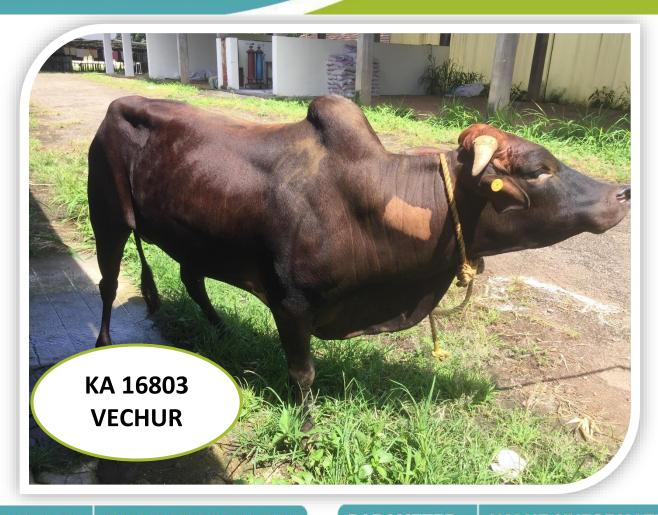

#### **GENERAL INFORMATION**

Sire (Bull) No. UID or any other - KA16803/ 420019226203

 Breed
 VR

 Sourcing of Bull
 Farm Born

 Date of Birth
 21/05/2017

 Sire No.
 KA12656

 Dam No.
 KA12932

Weight at Birth ( in kg) -

Semen Station - Kulathupuzha

#### PERFORMANCE TRAITS

Dams Standard lactation
(305 days)Yield in Kgs - 650
Milk Fat % -

Milk Protein %

Sire side information - Sire Dam Lactation Yield (in Kgs)

If Progeny tested, Breeding Value of the bull