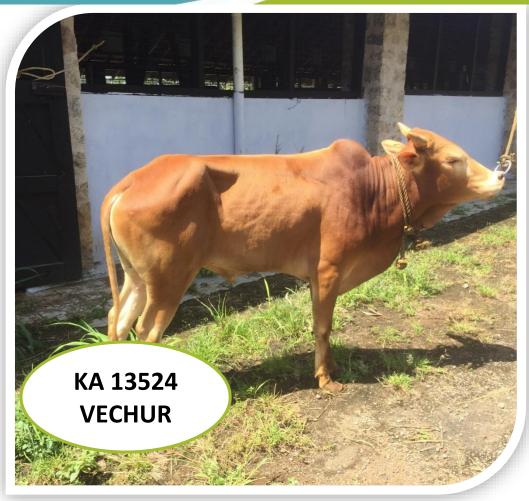

#### **GENERAL INFORMATION**

Sire (Bull) No. UID or any other - KA13524/420019226692

 Breed
 VR

 Sourcing of Bull
 Farm Born

 Date of Birth
 02/05/2018

 Sire No.
 KA11577

 Dam No.
 KA16359

Weight at Birth ( in kg) -

Semen Station - Kulathupuzha

#### **PERFORMANCE TRAITS**

Dams Standard lactation (305 days) Yield in Kgs

(305 days)Yield in Kgs -770 Milk Fat % -Milk Protein % -

Sire side information - Sire Dam Lactation Yield (in Kgs)

If Progeny tested, Breeding Value of the bull