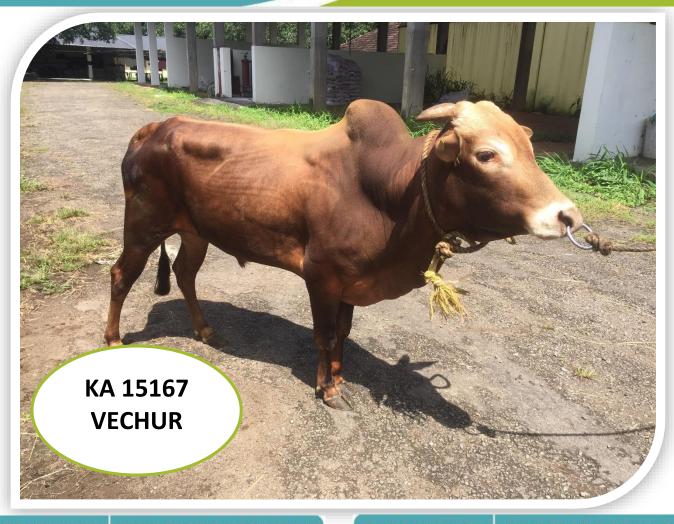

#### **GENERAL INFORMATION**

Sire (Bull) No. UID or any other - KA15167/ 420019226258

 Breed
 VR

 Sourcing of Bull
 Farm Born

 Date of Birth
 01/03/2016

 Sire No.
 V890

 Dam No.
 V708

Weight at Birth (in kg) -

Semen Station - Kulathupuzha

**PERFORMANCE TRAITS** 

Dams Standard lactation (305 days) Yield in Kgs

Milk Fat % - Milk Protein % -

Sire side information - Sire Dam Lactation Yield (in Kgs)

If Progeny tested, Breeding Value

of the bull