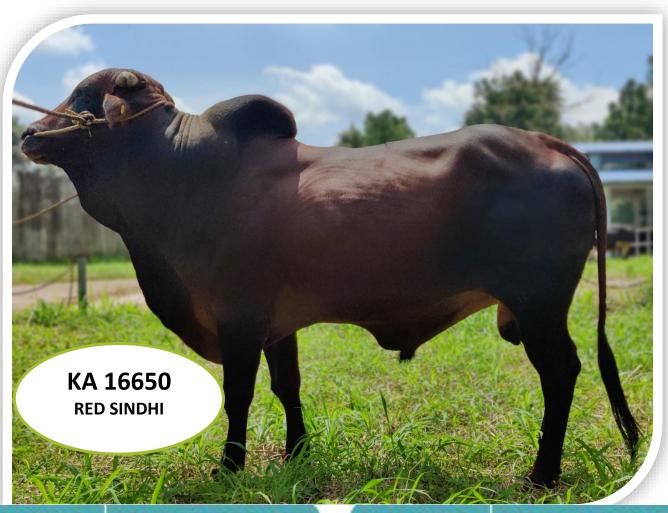

#### **GENERAL INFORMATION**

Sire (Bull) no. UID or any other

Breed

Sourcing of bull

Date of Birth

Weight at birth (in Kgs)

KA16650 / 340075578595

Red Sindhi CCBF,CHIPLIMA

25/05/2016

#### **TESTING FOR GENETIC DISORDER DONE**

Karyotyping

Done - Normal

BLAD (Bovine Leukocyte

Adhesion Deficiency)

ncy) Done - Negative

DUMPS (Defeciency of Uridine

Monophosphate Synthase) Done - Negative

FXI (FaxctorXI) Done - Negative

Any other relevant tests

(Citrullinemia) Done - Negative

#### **PERFORMANCE TRAITS**

Dams Standard lactation (305

Days) Yield in Kgs

Milk Fat %

Milk Protein %

Sire side information - Sire Dam

Lactation Yield (in Kgs)

If Progeny tested, Breeding Value

of the bull

3523

**VALUE / INFORMATION** 

PARAMETER

VALUE / INFORMATION