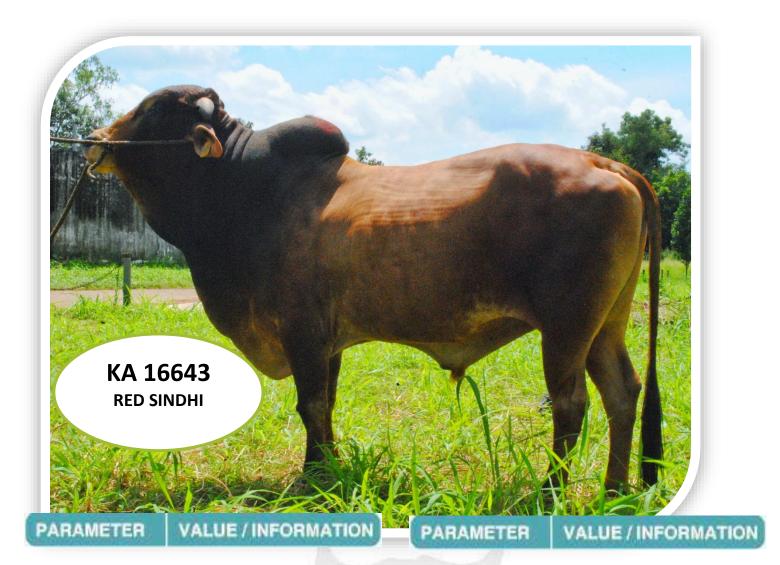

#### **PERFORMANCE TRAITS**

Dams Standard lactation (305 Days) Yield in Kgs Milk Fat % Milk Protein % Sire side information - Sire Dam Lactation Yield (in Kgs) If Progeny tested, Breeding Value of the bull KA16643 / 340075578117 Red Sindhi CCBF, CHIPLIMA 01/11/2015

2635

#### **TESTING FOR GENETIC DISORDER DONE**

Karyotyping Done - Normal

BLAD (Bovine Leukocyte

Adhesion Deficiency) Done - Negative

DUMPS (Defeciency of Uridine

Monophosphate Synthase) Done - Negative FXI (FaxctorXI) Done - Negative

Any other relevant tests

(Citrullinemia) Done - Negative

VALUE / INFORMATION

PARAMETER

VALUE / INFORMATION