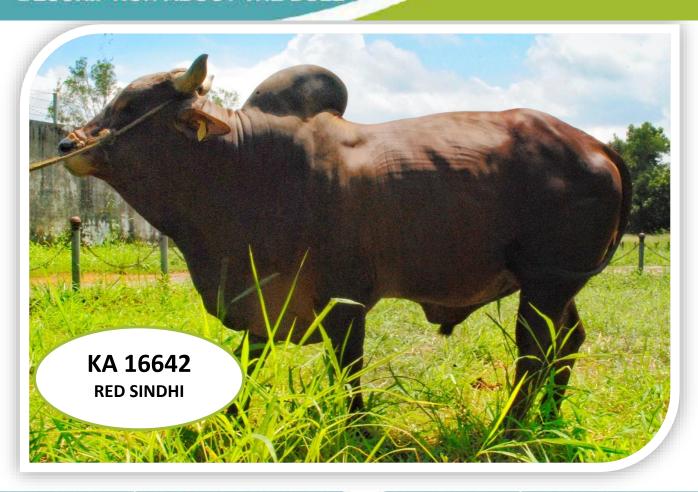

#### **GENERAL INFORMATION**

Sire (Bull) no. UID or any other Breed Sourcing of bull Date of Birth Weight at birth (in Kgs) KA16642 / 340075578130 Red Sindhi CCBF,CHIPLIMA 03/10/2015

#### **TESTING FOR GENETIC DISORDER DONE**

Karyotyping Done - Normal
BLAD (Bovine Leukocyte
Adhesion Deficiency) Done - Negative
DUMPS (Defeciency of Uridine

Monophosphate Synthase) Done - Negative FXI (FaxctorXI) Done - Negative

Any other relevant tests

(Citrullinemia) Done - Negative

#### **PERFORMANCE TRAITS**

Dams Standard lactation (305 Days) Yield in Kgs Milk Fat % Milk Protein % Sire side information - Sire Dam Lactation Yield (in Kgs) If Progeny tested, Breeding Value of the bull

3300