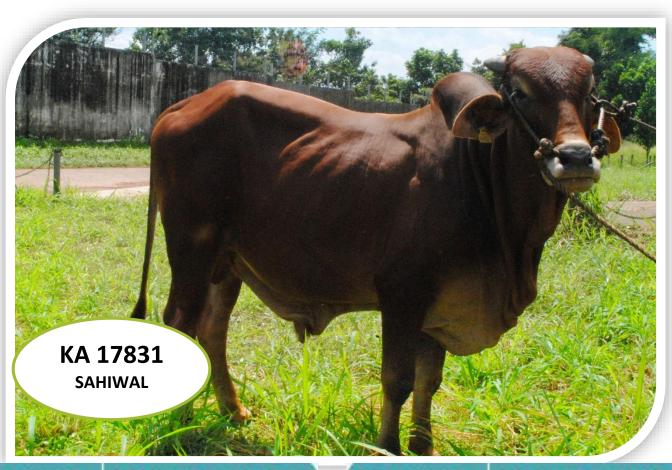

#### **GENERAL INFORMATION**

Sire (Bull) no. UID or any other Breed Sourcing of bull Date of Birth Weight at birth (in Kgs) KA17831 / 180018311303 Sahiwal GANGMUL,SURATGARH 23/01/2018

#### **TESTING FOR GENETIC DISORDER DONE**

Karyotyping Done - Normal
BLAD (Bovine Leukocyte
Adhesion Deficiency) Done - Negative
DUMPS (Defeciency of Uridine

Monophosphate Synthase) Done - Negative FXI (FaxctorXI) Done - Negative Any other relevant tests

(Citrullinemia) Done - Negative

#### PERFORMANCE TRAITS

Dams Standard lactation (305 Days) Yield in Kgs Milk Fat % Milk Protein % Sire side information - Sire Dam Lactation Yield (in Kgs) If Progeny tested, Breeding Value of the bull

2838.37 5.1

VALUE / INFORMATION

PARAMETER

VALUE / INFORMATION

Done - Normal